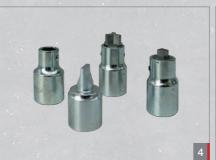

#### 4 Art.-No. 186105

#### **Closing devices**

Closing devices for different CO<sub>2</sub> cartridges suitable for filling head F1B and F1M (please specify make and type of fire extinguisher)