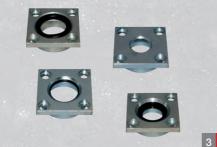

#### 3 Art.-No. 186108

#### Flange attachments

Flange attachment for filling CO<sub>2</sub> cartridges, suitable for filling head F1B (please specify make and type of the fire extinguisher)

# Flange attachmentse

Flange attachment for filling CO<sub>2</sub> cartridges, suitable for filling head F1M (please specify make and type of the fire extinguisher)