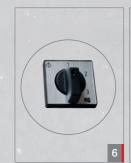

#### Art.-No. 186171

# Switchgear unit

Switchgear unit for the selection of 3 freely programmable cut-off weights