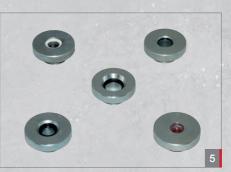

ammed filling weight is reached.

(EN ISO 12100-1, EN ISO 12100-2, EN 60204)

Art.-No. 186170

Electric motor: 1.5 kW, 400 V, 50 Hz, 1400 min<sup>-1</sup> Filling power: 5 kg/min.

Art.-No. 186173 Electric motor: 2.2 kW, 400 V, 50 Hz, 1400 min<sup>-1</sup> Filling power: 8 kg/min.

Art.-No. 186172

Electric motor: 4.0 kW, 400 V, 50 Hz, 1400 min<sup>-1</sup> Filling power: 15 kg/min.

Special voltages and other frequencies on

request. Electric cable feed line: 5 m cable feed line H07RN-F 5 G 1.5 mm<sup>2</sup>, oil and acid resistant. Electr. pressure switch: 100 bar. Mech. safety

**valves:** 1 x 130 bar. + 1 x 80 bar. Freely programmable electronic floor scales.

Colour: RAL 7032 pebble grev.

Accessories can be found on pages 70-71

Subject to technical modifications / 03-2020

























# AVAILABLE ACCESSORIES CFA Carbon dioxide filling unit

PHOTO SHOWS OPTIONS AND ACCESSORIES AT EXTRA CHARGE

#### Art -No. 186330

#### Holder and collective line

Cylinder holder for a  ${\rm CO_2}$  supply cylinder

#### 2 Art.-No. 186106

# **Collective line**

Collective line for 2 CO<sub>2</sub> supply cylinders with riser pipe.

Available with up to 6 connections

#### 3 Art.-No. 186108

#### Flange attachments

Flange attachment for filling CO<sub>2</sub> cartridges, suitable for filling head F1B (please specify make and type of the fire extinguisher)

#### 4 Art.-No. 186105

#### **Closing devices**

Closing devices for different CO<sub>2</sub> cartridges suitable for filling head F1B and F1M (please specify make and type of fire extinguisher)

#### 5 Art.-No. 1861