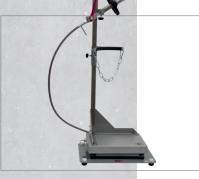

#### Flatbed floor scales

Flatbed floor scales for  ${\rm CO_2}$  cylinders up to 50 kg, including filling armature, high pressure hose