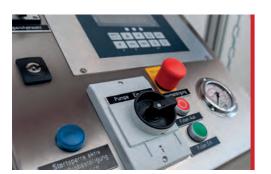

• The filling armature of the CFA 5 has one filling and one release ball valve and can be attached to the CO<sub>2</sub> cylinder as well as to the scales platform as necessary.

It is removed in liquid form from the cryogenic tank and either pumped from the pump stand back into the tank or into the CO<sub>2</sub> cylinder to be filled. Program the filling weight on the digital scale and press the pushbutton to tare the scale. The filling process ends automatically as soon as the programmed filling weight is reached.