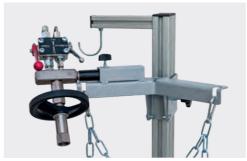

• The filling armature of the CFA 5 has one filling and one release ball valve and can be attached to the CO<sub>2</sub> cylinder as well as to the scales platform as necessary.

It is removed in liquid form from the cryogenic tank and either pumped from the pump stand back into the tank or into the CO<sub>2</sub> cylinder to be filled. Program the filling weight on the digital scale and press the pushbutton to tare the scale. The filling process ends automatically as soon as the programmed filling weight is reached.