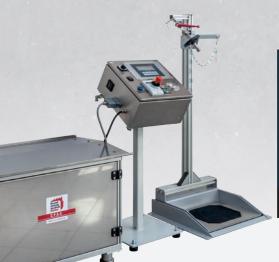

Our carbon dioxide filling unit CFA 5 has been designed for filling from the liquid phase. It precisely fills cryogenic carbon dioxide from low pressure tanks (15 to 20 bar) into CO<sub>2</sub> cylinders up to 50 kg. It has a pump stand, a control desk and an electronic floor scales. The CFA 5 operates with high process reliability. Short set-up times and fast working speeds guarantee efficient and streamlined work.

• The filling process is programmed and controlled at the freely placeable and height adjustable control desk of the CFA 5.

# Flexible application possibilities

The modular design of the CFA 5 allows you to place the pump stand directly at the CO<sub>2</sub> tank, away from the control desk and the scales. This enables you to adapt the system to your local circumstances. The control desk is connected to the pump stand via a CO<sub>2</sub> supply line and a control cable. The carbon dioxide moves constantly during system operation:

• The filling armature of the CFA 5 has one filling and one release ball valve and can be attached to the CO<sub>2</sub> cylinder as well as to the scales platform as necessary.

It is removed in liquid form from the cryogenic tank and either pumped from the pump stand back into the tank or into the CO<sub>2</sub> cylinder to be filled. Program the filling weight on the digital scale and press the pushbutton to tare the scale. The filling process ends automatically as soon as the programmed filling weight is reached.