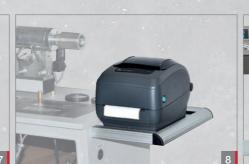

### 8 Art.-No. 187275

# Thermal transfer printer

As an option, a thermal transfer printer for PE film labels can be attached to the machine. The printed label contains the date, time, weight (tare, net and gross) as well as an identifier of the filler