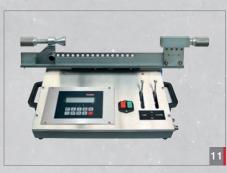

# 11 Art.-No. 186155

# Supplementary Unit Digital II

Supplementary unit Digital II with automatically deactivating scales and filling head F1B for interior CO<sub>2</sub> cartridges