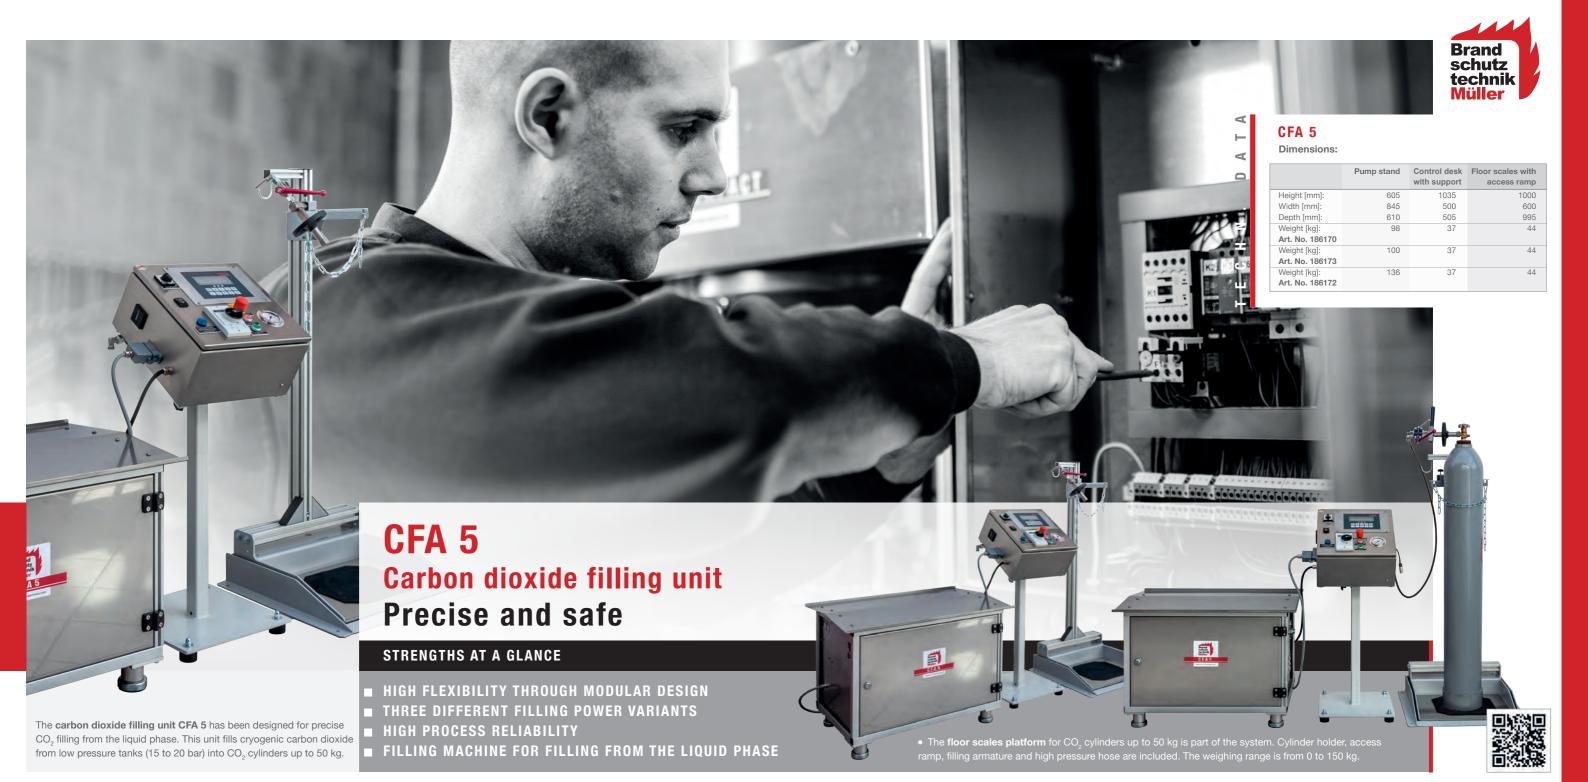

• The filling process is programmed and controlled at the freely placeable and height adjustable control desk of the CFA 5.

# Flexible application possibilities

The modular design of the CFA 5 allows you to place the pump stand directly at the CO<sub>2</sub> tank, away from the control desk and the scales. This enables you to adapt the system to your local circumstances. The control desk is connected to the pump stand via a CO<sub>2</sub> supply line and a control cable. The carbon dioxide moves constantly during system operation: