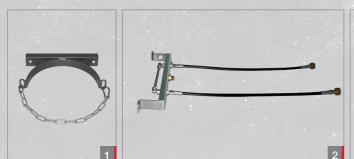

#### Art -No. 186330

#### Holder and collective line

Cylinder holder for a  ${\rm CO_2}$  supply cylinder

#### 2 Art.-No. 186106

# **Collective line**

Collective line for 2 CO<sub>2</sub> supply cylinders with riser pipe.

Available with up to 6 connections