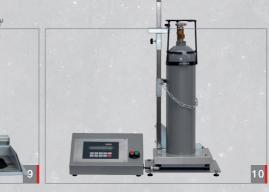

## 9 Art.-No. 186915

#### Flatbed floor scales

Flatbed floor scales for  ${\rm CO_2}$  cylinders up to 50 kg, including filling armature, high pressure hose