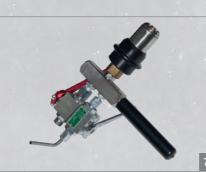

#### 7 Art.-No. 187217

#### Quick action filling connector

Quick action filling connector with filling and release ball valve